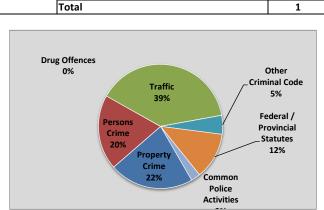

# **Traffic Enforcement**

Traffic offences in the Mackenzie Region have been continuing at a steady rate. For the months of April - June there has been a **43** collisions in the region resulting in **3** provincial charges laid **5** Still under investigation.

Members continue to investigate traffic offences. Various Provincial/Criminal traffic charges throughout the months.

**139** Provincial tickets were issued with **141** Warnings.

**5** Immediate Roadside Sanction for an Impaired driver was issued.

**1** Criminal Code charge was laid for Dangerous Operation Causing Death. This lengthy investigation took place over the last six months.

School zone patrols continue on a regular basis with educating the public on the rules and regulations within those zones.