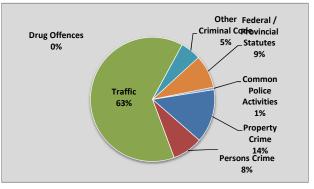

# **Traffic Enforcement**

Traffic offences in the Mackenzie Region have been continuing at a steady rate. For the months of April - June there has been a **43** collisions in the region resulting in **3** provincial charges laid **5** Still under investigation.

Members continue to investigate traffic offences. Various Provincial/Criminal traffic charges throughout the months.

**139** Provincial tickets were issued with **141** Warnings.

**5** Immediate Roadside Sanction for an Impaired driver was issued.

**1** Criminal Code charge was laid for Dangerous Operation Causing Death. This lengthy investigation took place over the last six months.

School zone patrols continue on a regular basis with educating the public on the rules and regulations within those zones.