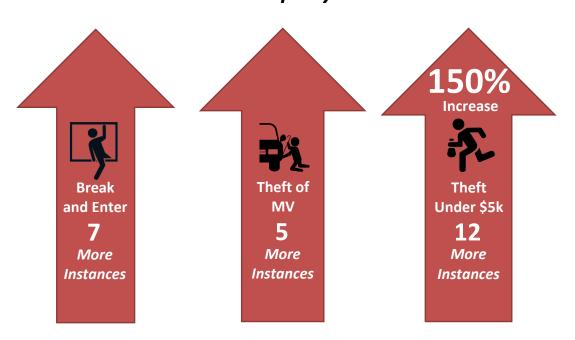

Since this it has been noticed the ORV's are being more mindful of how they are operating when crossing or doing short travels to the trails while on the road.

There has been some break and enters to the town of La Crete, and Cst. KERN made headway with a joint operation with one of our Grande Prairie units and have solved/arrested one of the SOC's involved in the Break and Enter. Everything is before the courts now.