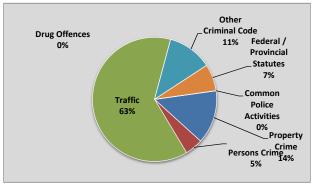

# **Traffic Enforcement**

Traffic offences in the Mackenzie Region have been continuing at a steady rate. For the months of April - June there has been a **43** collisions in the region resulting in **3** provincial charges laid **5** Still under investigation.

Members continue to investigate traffic offences. Various Provincial/Criminal traffic charges throughout the months.

**139** Provincial tickets were issued with **141** Warnings.

**5** Immediate Roadside Sanction for an Impaired driver was issued.

**1** Criminal Code charge was laid for Dangerous Operation Causing Death. This lengthy investigation took place over the last six months.

School zone patrols continue on a regular basis with educating the public on the rules and regulations within those zones.