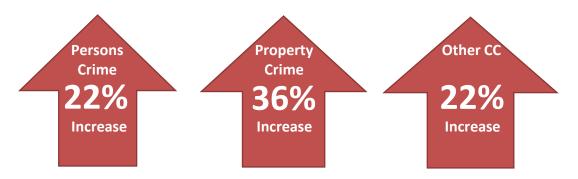

Since this it has been noticed the ORV's are being more mindful of how they are operating when crossing or doing short travels to the trails while on the road.

There has been some break and enters to the town of La Crete, and Cst. KERN made headway with a joint operation with one of our Grande Prairie units and have solved/arrested one of the SOC's involved in the Break and Enter. Everything is before the courts now.